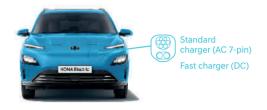

## Charging port

For maximum flexibility, the port offers a choice of recharging modes: AC or DC charging. Connecting the cable is designed to be safe, secure and simple.