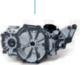

# Permanent-magnet synchronous motor

The high-power electric motor develops up to 150kW of power and a maximum torque of 395 Nm from start-up, for an impressive acceleration of 7.9s from 0 to 100km/h.

# High torque at the wheels

The single-speed reduction gear translates the output of the electric motor to deliver exceptionally high torque of 395Nm whenever you need it.