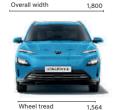

# **Specifications**

| Туре                                      |       | KONA Electric                                |
|-------------------------------------------|-------|----------------------------------------------|
|                                           |       | 39.2 kwh battery                             |
| Drive Train                               |       | Permanent Magnet<br>Synchronous Motor (PMSM) |
| Max. Power ( kW/ rpm)                     |       | 100                                          |
| Max. Torque ( Nm / rpm)                   |       | 395                                          |
| Brakes                                    | Front | Ventilated discs                             |
|                                           | Rear  | Solid discs                                  |
| Suspension                                | Front | Macpherson strut                             |
|                                           | Rear  | Multi-link Type                              |
| Tyre                                      |       | 215/55R17                                    |
| Vehicle Efficiency                        |       |                                              |
| Efficiency                                |       | 15.0 kWh / 100km                             |
| VES Band                                  |       | A1                                           |
| Dimensions                                |       |                                              |
| Head room (mm) Front (w / Sunroof) / Rear |       | 1,005 (965) / 957                            |
| Leg room (mm) Front / Rear                |       | 1,054 / 848                                  |
| Shoulder room (mm) Front / Rear           |       | 1,410 / 1,385                                |
| Laure Harris and a section of the         |       |                                              |