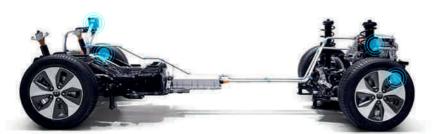

# Clean and simple engineering.

Pure electric drive opens the door to a whole new world of simplicity. All-electric mobility means a steep reduction in the number of moving parts the main sources of mechanical noise and vibration. The KONA electric's electric motor runs whisper quiet but perhaps best of all, it's inherently simpler, quicker and more reliable than a conventional gas engine while generating absolutely zero emissions. The regenerative braking system captures braking energy that would otherwise be wasted and uses it to top up the battery power reserve. Paddle shifters allow the driver to override the system's default eco drive setting and to summon different levels of regenerative braking as the mood or the occasion requires.

#### 39.2kWh lithium-ion polymer battery

Featuring multi-stage high-voltage safety systems, the battery's lithium-ion polymer chemistry delivers high energy density for improved driving range. The layout and packaging give KONA electric a low centre of gravity that promotes agile handling and a comfortable ride.

#### Electric Power Control Unit

EPCU, the brain behind KONA electric, is programmed to perform highly complex tasks regulating the various electrical and electronic systems and sub-systems such as the AC/DC Inverter, Low Voltage DC-DC Converter and Vehicle Control Unit.

# High torque at the wheels

The single-speed reduction gear translates the output of the electric motor to deliver exceptionally high torque of 395Nm whenever you need it.

# Permanent-magnet synchronous motor

The high-power electric motor develops up to 150kW of power and a maximum torque of 395 Nm from start-up, for an impressive acceleration of 7.9s from 0 to 100km/h.