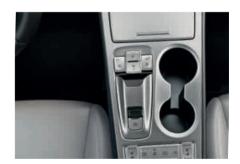

# Electronic gear shift button

Drive-by-wire eliminates mechanical linkages to allow gear shifts with just a click of a button and includes a safety interlocking system. The parking brake is a lever shift type.