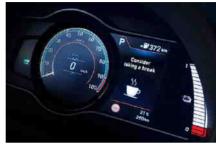

## 10.25" Full colour Supervision cluster

All vital car system information is presented with astounding legibility and colourful graphic format that only Supervision technology can deliver with selectable display themes: Normal. Sport. Eco or Cube.

#### Driving range

Up to 305 km of emissions-free driving can easily accommodate the daily commute or even a weekend break. The available driving range at any time is clearly displayed on the supervision display.