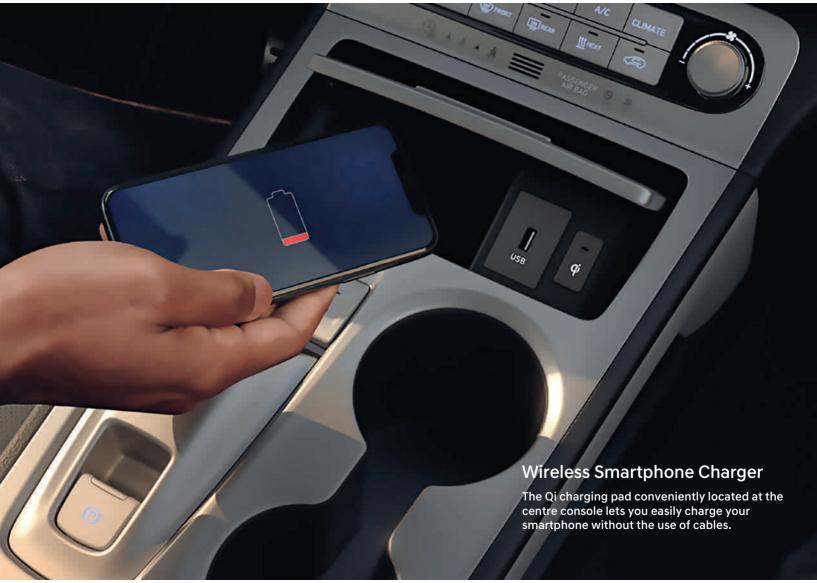

# **Enriched Features**

The new KONA Electric offers you a bountiful selection of desirable features. With Apple CarPlay™ and Android Auto™, your smartphone is seamlessly synced while wireless charging is another neat addition. Remain fully connected with all your favourite things through wireless phone mirroring.