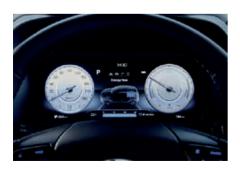

## 10.25" Full colour Supervision cluster

All vital car system information is presented with astounding legibility and colourful graphic format that only Supervision technology can deliver with selectable display themes: Normal. Sport. Eco or Cube.