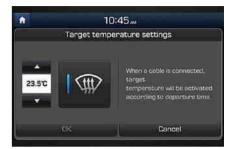

Driver attention warning (DAW)

Climate pre-settings

8" Touchscreen Audio Visual Navigation.