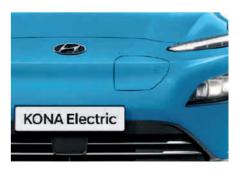

## Charging port

For maximum flexibility, the port offers a choice of recharging modes: AC or DC charging. Connecting the cable is designed to be safe, secure and simple.