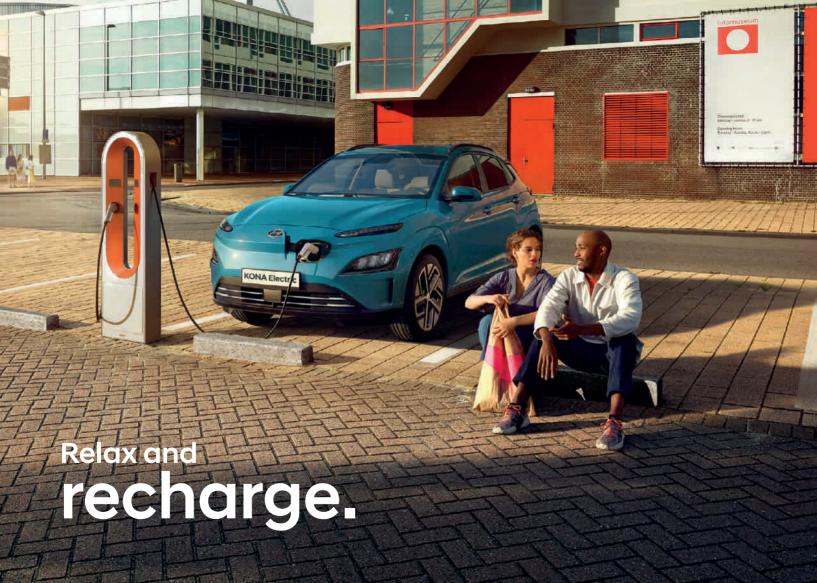

## Charging port

For maximum flexibility, the port offers a choice of recharging modes: AC or DC charging. Connecting the cable is designed to be safe, secure and simple.