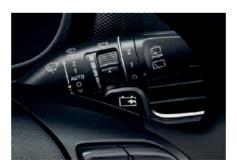

### Regenerative Braking Paddle Shifters

Maximise range and maintain a healthy state of charge by adjusting regenerative braking with the steering wheel - mounted paddle shifters. Different levels of deceleration and charging strength can be selected.

# Electronic gear shift button

Drive-by-wire eliminates mechanical linkages to allow gear shifts with just a click of a button and includes a safety interlocking system. The parking brake is a lever shift type.