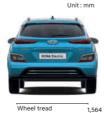

# **Specifications**

| Туре                                      |       | KONA Electric                                |
|-------------------------------------------|-------|----------------------------------------------|
|                                           |       | 39.2 kwh battery                             |
| Drive Train                               |       | Permanent Magnet<br>Synchronous Motor (PMSM) |
| Max. Power ( kW/ rpm)                     |       | 100                                          |
| Max. Torque ( Nm / rpm)                   |       | 395                                          |
| Brakes                                    | Front | Ventilated discs                             |
|                                           | Rear  | Solid discs                                  |
| Suspension                                | Front | Macpherson strut                             |
|                                           | Rear  | Multi-link Type                              |
| Tyre                                      |       | 215/55R17                                    |
| Vehicle Efficiency                        |       |                                              |
| Efficiency                                |       | 15.0 kWh / 100km                             |
| VES Band                                  |       | A1                                           |
| Dimensions                                |       |                                              |
| Head room (mm) Front (w / Sunroof) / Rear |       | 1,005 (965) / 957                            |
| Leg room (mm) Front / Rear                |       | 1,054 / 848                                  |
| Shoulder room (mm) Front / Rear           |       | 1,410 / 1,385                                |
| Laure Harris and a section of the         |       |                                              |

Overall length